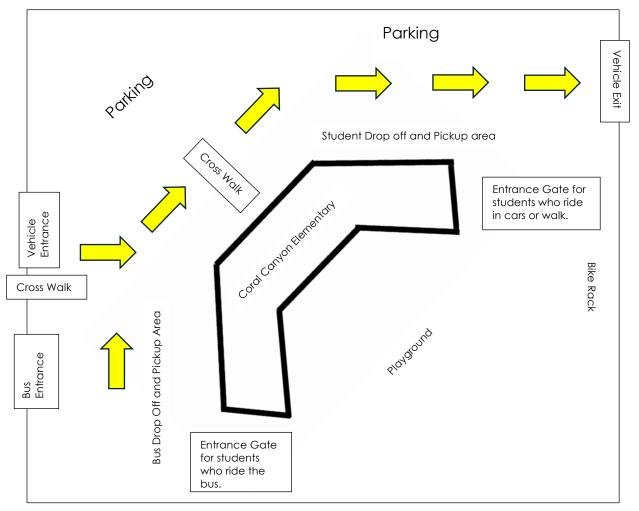

## <u>Drop Off and Pick Up Procedures at</u> <u>Coral Canyon Elementary</u>

Sweetwater Springs Drive

Silver Creek Lane

## **Drop Off and Pick Up Procedures**

- 1. Vehicles should enter from Canyon Crest Drive and exit on Silver Creek Lane.
- 2. Vehicles should not be parked in drive through lane. Please park in a parking spot if you need to exit your vehicle.
- 3. Please drive in the direction of the arrows.
- 4. Students should only get out of vehicles in the drop off and pickup area.
- 5. Students who are in the parking lot must be accompanied by an adult.
- 6. Please watch for pedestrians in the crosswalk and stop for them.
- 7. Students must walk their bikes while on school grounds.
- 8. Students who walk or ride their bikes to school should use sidewalks and not cross the parking lot.
- 9. Bikes are to be kept in the bike rack.
- 10. Students who walk and ride to school should use sidewalks and cross at crosswalks.